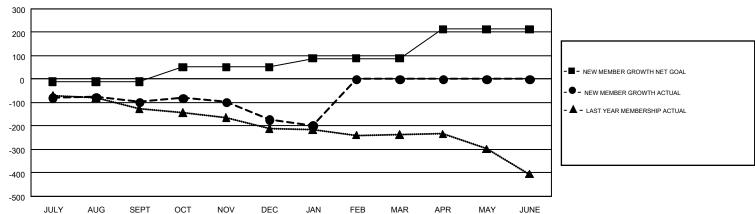

## GOALS AND ACTUAL MEMBERS CUMULATIVE

| DROPPED CLUBS: 7            |     | 191 CLUBS OF 373 ADDED 1 OR MORE NEW MEMBERS | GENDER DISTRIBUTION             |                |     |
|-----------------------------|-----|----------------------------------------------|---------------------------------|----------------|-----|
|                             |     |                                              | MALE                            | 6,969 (69.92%) |     |
|                             |     |                                              | FEMALE                          | 2,998 (30.08%) |     |
| DROPPED MEMBERS             |     |                                              |                                 |                |     |
| DECEASED                    | 87  |                                              | TOTAL FAMILY UNIT MEMBERS       |                | 852 |
| CLUB CANCELLED 18 OTHER 487 |     | CLICK HERE FOR CUMULATIVE MEMBERSHIP DATA    |                                 |                |     |
|                             |     |                                              | FAMILY MEMBERS PAYING HALF DUES |                | 432 |
| TOTAL                       | 592 |                                              |                                 |                |     |

## GMT Constitutional Area 7, Group B

GMT: HUCK TAINGAHUE

REPORT DOES NOT INCLUDE CLUBS IN UNDISTRICTED AREAS.

| Clubs         |               |             |               | Members               |                                                                |                                                              |                                                    |  |
|---------------|---------------|-------------|---------------|-----------------------|----------------------------------------------------------------|--------------------------------------------------------------|----------------------------------------------------|--|
|               | RESULTS FO    | R 2016-2017 |               | RESULTS FOR 2016-2017 |                                                                |                                                              |                                                    |  |
| QUARTER       | NEW CLUB GOAL | NEW CLUBS   | DROPPED CLUBS | QUARTER               | NEW MEMBER GROWTH<br>NET GOAL (not reinstated<br>or transfers) | NEW MEMBER<br>GROWTH ACTUAL (not<br>reinstated or transfers) | DROPPED<br>MEMBERS ACTUAL<br>(including transfers) |  |
| JULY/AUG/SEPT | 1             | 0           | 3             | JULY/AUG/SEPT         | -11                                                            | 192                                                          | 290                                                |  |
| OCT/NOV/DEC   | 2             | 0           | 2             | OCT/NOV/DEC           | 62                                                             | 180                                                          | 254                                                |  |
| JAN/FEB/MAR   | 2             | 0           | 2             | JAN/FEB/MAR           | 37                                                             | 24                                                           | 51                                                 |  |
| APR/MAY/JUNE  | 4             | 0           | 0             | APR/MAY/JUNE          | 125                                                            | 0                                                            | 0                                                  |  |