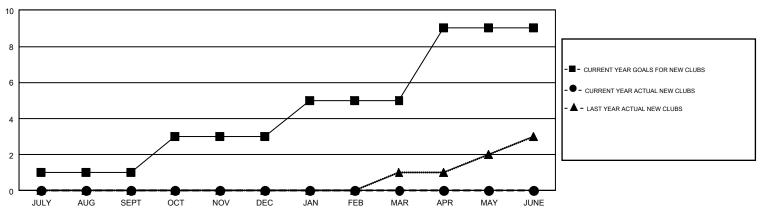

## GOALS AND ACTUAL NEW CLUBS CUMULATIVE

## GMT Constitutional Area 7, Group B

GMT: HUCK TAINGAHUE

REPORT DOES NOT INCLUDE CLUBS IN UNDISTRICTED AREAS.

| Clubs         |               |             |               | Members               |                                                                |                                                              |                                                    |  |
|---------------|---------------|-------------|---------------|-----------------------|----------------------------------------------------------------|--------------------------------------------------------------|----------------------------------------------------|--|
|               | RESULTS FO    | R 2016-2017 |               | RESULTS FOR 2016-2017 |                                                                |                                                              |                                                    |  |
| QUARTER       | NEW CLUB GOAL | NEW CLUBS   | DROPPED CLUBS | QUARTER               | NEW MEMBER GROWTH<br>NET GOAL (not reinstated<br>or transfers) | NEW MEMBER<br>GROWTH ACTUAL (not<br>reinstated or transfers) | DROPPED<br>MEMBERS ACTUAL<br>(including transfers) |  |
| JULY/AUG/SEPT | 1             | 0           | 3             | JULY/AUG/SEPT         | -11                                                            | 192                                                          | 290                                                |  |
| OCT/NOV/DEC   | 2             | 0           | 2             | OCT/NOV/DEC           | 62                                                             | 180                                                          | 254                                                |  |
| JAN/FEB/MAR   | 2             | 0           | 2             | JAN/FEB/MAR           | 37                                                             | 24                                                           | 51                                                 |  |
| APR/MAY/JUNE  | 4             | 0           | 0             | APR/MAY/JUNE          | 125                                                            | 0                                                            | 0                                                  |  |